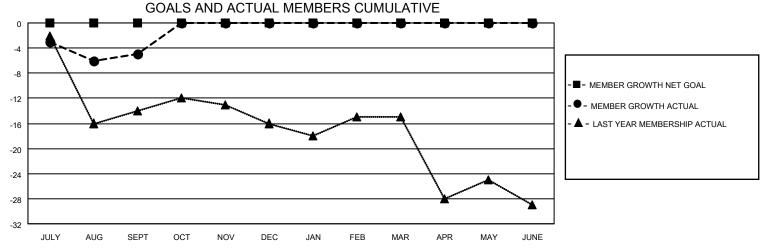

## MONTHLY MEMBERSHIP PROGRESS REPORT

LOCATION LOUISIANA District 8 I Results as of: 9/30/2022

| Clubs RESULTS FOR 2022-2023 |   |   |   | Members RESULTS FOR 2022-2023 |   |   |    |
|-----------------------------|---|---|---|-------------------------------|---|---|----|
|                             |   |   |   |                               |   |   |    |
| JULY/AUG/SEPT               | 0 | 0 | 0 | JULY/AUG/SEPT                 | 0 | 9 | 12 |
| OCT/NOV/DEC                 | 0 | 0 | 0 | OCT/NOV/DEC                   | 0 | 0 | 0  |
| JAN/FEB/MAR                 | 0 | 0 | 0 | JAN/FEB/MAR                   | 0 | 0 | 0  |
| APR/MAY/JUNE                | 0 | 0 | 0 | APR/MAY/JUNE                  | 0 | 0 | 0  |